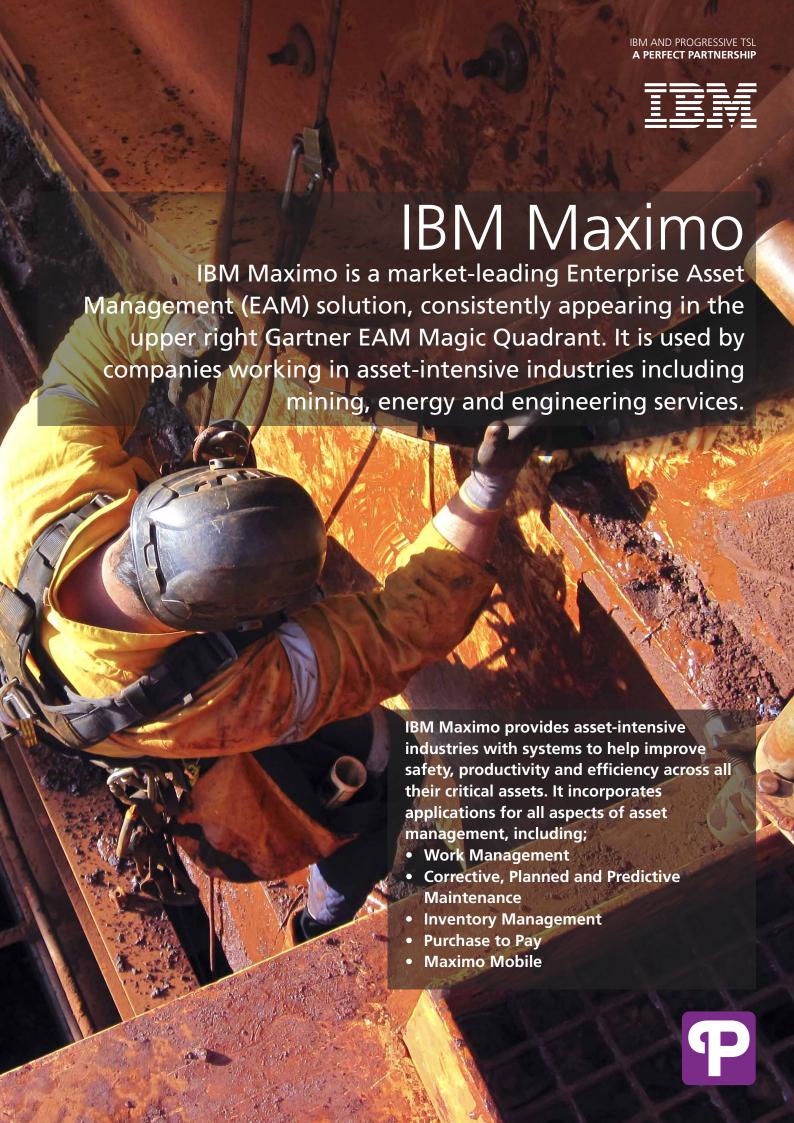

## IBM Maximo brings these significant benefits to asset-intensive businesses:

- Improves the safety and reliability of assets and information while simultaneously providing control of costs
- Supports industry-standard practices to drive operational excellence
- Provides a trusted platform for managing all assets from the smallest of tools to large, highly complex, business-critical assets.
- IBM Maximo integrates with the power of IoT data from people, sensors and devices, leveraging data to reduce unplanned downtime, increasing operational efficiency.