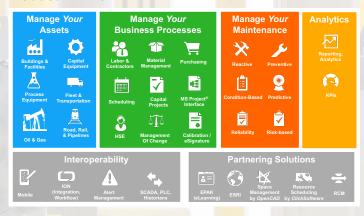

#### **Included in Infor EAM**

# **Business-critical Features:**

- Full integration with your existing finance system
- Total visibility in one system of multiple business entities
- Preventative/reactive maintenance
- Performance monitoring and alerting via dashboards
- Supports multiple languages
- Streamlining of asset management processes
- Resource management and planning
- Through life asset costing and renewal planning
- Supports mobile working
- Use asset performance data held within the Infor Data Lake and analysed by Infor Coleman AI (both part of the Infor OS suite) to plan maintenance and inspections