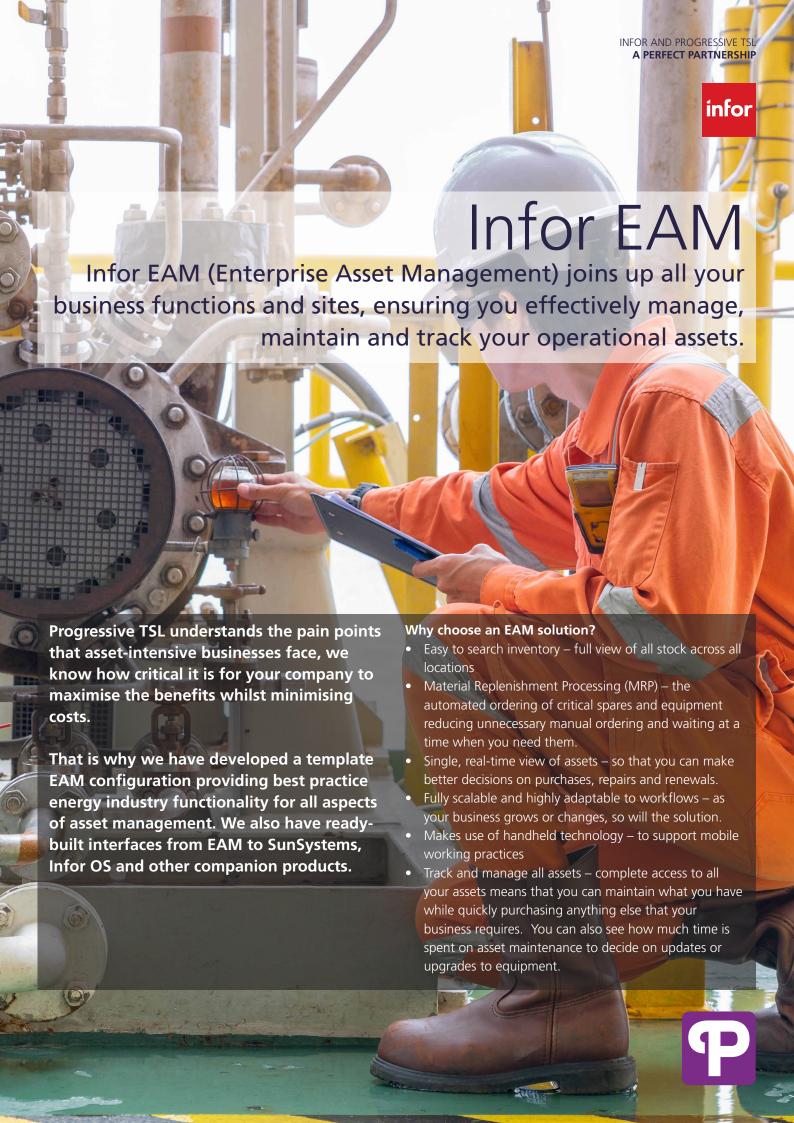

#### **Included in Infor EAM**

# **Business-critical Features:**

- Full integration with your existing finance system
- Total visibility in one system of multiple business entities
- Preventative/reactive maintenance
- Performance monitoring and alerting via dashboards
- Supports multiple languages
- Streamlining of asset management processes
- Resource management and planning
- Through life asset costing and renewal planning
- Supports mobile working
- Use asset performance data held within the Infor Data Lake and analysed by Infor Coleman AI (both part of the Infor OS suite) to plan maintenance and inspections